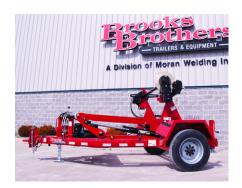

# **SLRT Single Axle**

## **SLRT Single Axle**

#### **FEATURES**

- Capable of Carrying Up to One 120" D x 60" W Reel
- 2 7/8" Reel Bar with Locking Collar
- Fully Adjustable 2 1/2" Lunette Eye
- 10,000 lb Drop Leg Jack
- Fully Hydraulic Self Loading Capability
- Tubular Construction
- (2) Stabilizing Jacks Mounted at the Rear of the Trailer
- Twin 4" Bore Lifting Cylinders