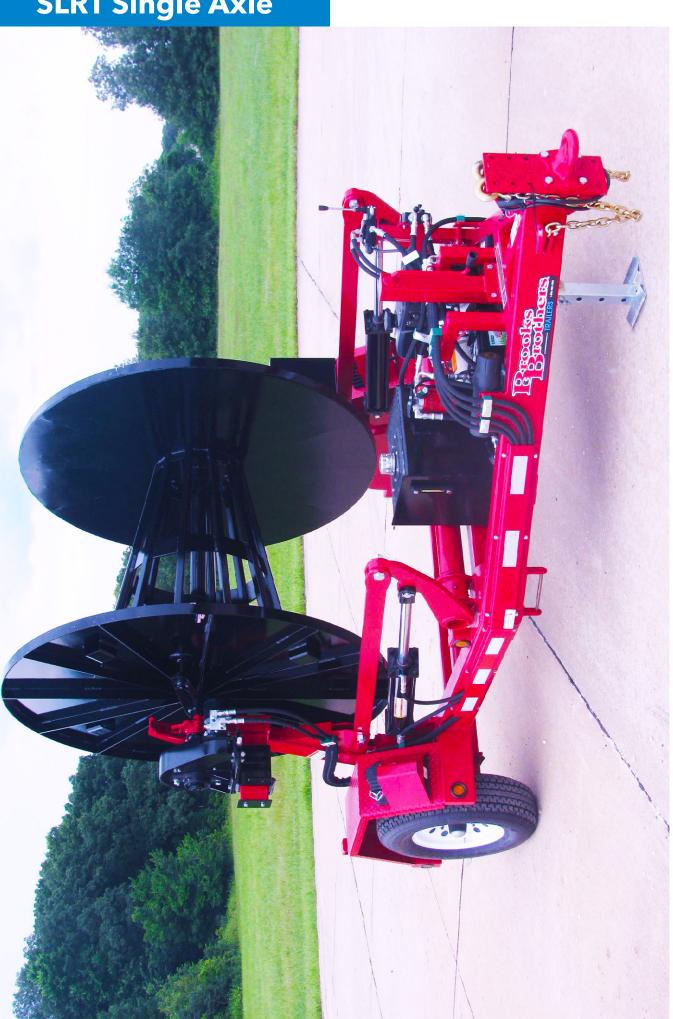

#### **FEATURES**

- Capable of Carrying Up to One 120" D x 60" W Reel
- 2 7/8" Reel Bar with Locking Collar
- Fully Adjustable 2 1/2" Lunette Eye
- 10,000 lb Drop Leg Jack
- Fully Hydraulic Self Loading Capability
- Tubular Construction
- (2) Stabilizing Jacks Mounted at the Rear of the Trailer
- Twin 4" Bore Lifting Cylinders

#### **OPTIONS**

- Tensioning Brake with Manual Caliper
- Powerpack Upgrade: Electric Over Hydraulic, Gas, Diesel
- Hydraulic Take Up / Pay Out Upgrade
- Hydraulic Power Unit Upgrade
- Color: Safety Yellow, Red, White, Black
- Galvanized Finish Upgrade
- Collapsible Reel Assembly

Additional accessories available through Brooks Brothers Trailers & Equipment including pulling grips, swivels, pilot line systems, and running grounds.

| GVWR              | 9,400 lbs                                                      |
|-------------------|----------------------------------------------------------------|
| Payload           | 6,500 lbs                                                      |
| Axle Manufacturer | Dexter                                                         |
| Axle Size         | 7,000 - 8,000 lb                                               |
| Tires             | 235/80R16 LR-E , 215/75R17.5 LR-H                              |
| Wheels            | 16" x 6" , 17.5" x 6.75"                                       |
| Overall Length    | 150"                                                           |
| Overall Width     | 101"                                                           |
| Reel Capacity     | Up to 120" Dia x 60" Wide                                      |
| Reel Bar          | 2 7/8" DOM                                                     |
| Hydraulic Output  | 8 GPM at 2,700 PSI Continuous                                  |
| Hitch Plate       | 6 Position                                                     |
| Coupler           | 2 1/2" or 3" Lunette Eye                                       |
| Jack              | 10,000 lb Drop Leg                                             |
| Stabilizing Jacks | 7,000 lbS                                                      |
| Brake Disk        | Aluminum Bronze, Aluminum Disk with<br>Aluminum Bronze Coating |
| Power Unit        | Isuzu, Honda, Kohler                                           |
| Fenders           | 1/8" Steel Tread Plate                                         |
| Construction      | Tubular                                                        |