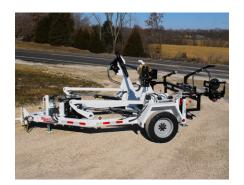

nuous                                  |
| Hitch Plate       | 6 Position                                                     |
| Coupler           | 2 1/2" or 3" Lunette Eye                                       |
| Jack              | 10,000 lb Drop Leg                                             |
| Stabilizing Jacks | 7,000 lbS                                                      |
| Brake Disk        | Aluminum Bronze, Aluminum Disk with<br>Aluminum Bronze Coating |
| Power Unit        | Isuzu, Honda, Kohler                                           |
| Fenders           | 1/8" Steel Tread Plate                                         |
| Construction      | Tubular                                                        |

#### TAKE UP AND BRAKE ASSEMBLIES



#### **CUSTOM OPTIONS**



### SPLIT REEL LOADING POSITION



For more complete information on Brooks Brothers Trailers products and services, visit us on the web at www.brooksbrotherstrailers.com. Material and specifications are subject to change without notice. Featured units in photos may include optional features. Please contact a Brooks Brothers Trailers representative for all available options. Brooks Brothers Trailers and the Brooks Brothers Trailers logo are trademarks of Brooks Brothers Trailers in the United States and various other countries and may not be used without permission. Brooks Brothers Trailers and Equipment. All Rights Reserved.