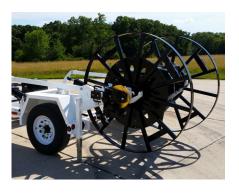

#### **FEATURES**

- Capable of Carrying Up to One 120" D x 60" W Reel
- 2 7/8" Reel Bar with Locking Collar
- Fully Adjustable 2 1/2" Lunette Eye
- 10,000 lb Drop Leg Jack
- Fully Hydraulic Self Loading Capability
- Tubular Construction
- (2) Stabilizing Jacks Mounted at the Rear of the Trailer
- Twin 4" Bore Lifting Cylinders

Additional accessories available through Brooks Brothers Trailers & Equipment including pulling grips, swivels, pilot line systems, and running grounds.

| GVWR              | 9,400 lbs                                                      |
|-------------------|----------------------------------------------------------------|
| Payload           | 6,500 lbs                                                      |
| Axle Manufacturer | Dexter                                                         |
| Axle Size         | 7,000 - 8,000 lb                                               |
| Tires             | 235/80R16 LR-E , 215/75R17.5 LR-H                              |
| Wheels            | 16" x 6" , 17.5" x 6.75"                                       |
| Overall Length    | 150"                                                           |
| Overall Width     | 101"                                                           |
| Reel Capacity     | Up to 120" Dia x 60" Wide                                      |
| Reel Bar          | 2 7/8" DOM                                                     |
| Hydraulic Output  | 8 GPM at 2,700 PSI Continuous                                  |
| Hitch Plate       | 6 Position                                                     |
| Coupler           | 2 1/2" or 3" Lunette Eye                                       |
| Jack              | 10,000 lb Drop Leg                                             |
| Stabilizing Jacks | 7,000 lbS                                                      |
| Brake Disk        | Aluminum Bronze, Aluminum Disk with<br>Aluminum Bronze Coating |
| Power Unit        | Isuzu, Honda, Kohler                                           |
| Fenders           | 1/8" Steel Tread Plate                                         |
| Construction      | Tubular                                                        |