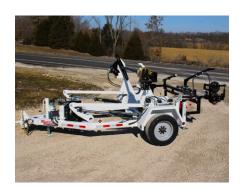

# **OPTIONS**

- Tensioning Brake with Manual Caliper
- Powerpack Upgrade: Electric Over Hydraulic, Gas, Diesel
- Hydraulic Take Up / Pay Out Upgrade
- Hydraulic Power Unit Upgrade
- Color: Safety Yellow, Red, White, Black
- Galvanized Finish Upgrade
- Collapsible Reel Assembly

### **CUSTOM OPTIONS**