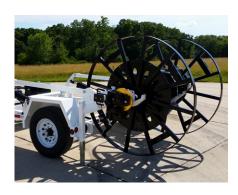

### SPLIT REEL LOADING POSITION

| Ricook | S             |
|--------|---------------|
| Brou   | S & EQUIPMENT |

|                | GVWR              | 9,400 lbs                                                      |
|----------------|-------------------|----------------------------------------------------------------|
|                | Payload           | 6,500 lbs                                                      |
|                | Axle Manufacturer | Dexter                                                         |
|                | Axle Size         | 7,000 - 8,000 lb                                               |
|                | Tires             | 235/80R16 LR-E , 215/75R17.5 LR-H                              |
|                | Wheels            | 16" x 6" , 17.5" x 6.75"                                       |
|                | Overall Length    | 150"                                                           |
| S              | Overall Width     | 101"                                                           |
| NO             | Reel Capacity     | Up to 120" Dia x 60" Wide                                      |
| SPECIFICATIONS | Reel Bar          | 2 7/8" DOM                                                     |
|                | Hydraulic Output  | 8 GPM at 2,700 PSI Continuous                                  |
|                | Hitch Plate       | 6 Position                                                     |
|                | Coupler           | 2 1/2" or 3" Lunette Eye                                       |
|                | Jack              | 10,000 lb Drop Leg                                             |
|                | Stabilizing Jacks | 7,000 lbS                                                      |
|                | Brake Disk        | Aluminum Bronze, Aluminum Disk with<br>Aluminum Bronze Coating |
|                | Power Unit        | Isuzu, Honda, Kohler                                           |
|                | Fenders           | 1/8" Steel Tread Plate                                         |
|                | Construction      | Tubular                                                        |