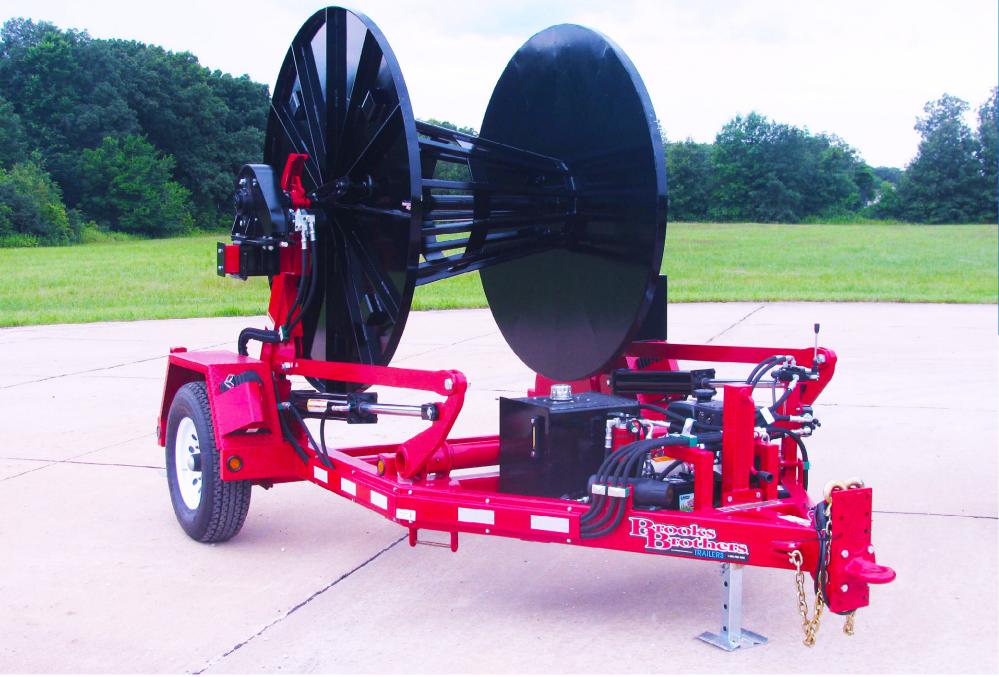

SELF LOADING REEL TRAILER

# **SLRT Single Axle**

## **FEATURES**

- Capable of Carrying Up to One 120" D x 60" W Reel
- 2 7/8" Reel Bar with Locking Collar
- Fully Adjustable 2 1/2" Lunette Eye
- 10,000 lb Drop Leg Jack
- Fully Hydraulic Self Loading Capability
- Tubular Construction
- (2) Stabilizing Jacks Mounted at the Rear of the Trailer
- Twin 4" Bore Lifting Cylinders