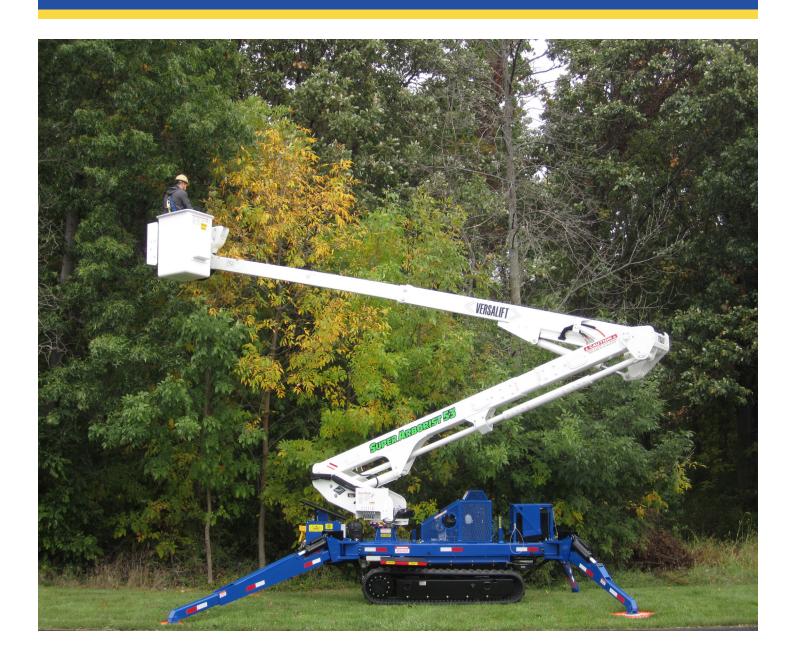

# MINI-ARBORIST SUPER 53

INSULATED BOOM: VERSALIFT VST-52I CHASSIS: SKYLIFT MINI-ARBORIST

## **MINI-ARBORIST SUPER 53**

INSULATED BOOM: VERSALIFT VST-52I CHASSIS: SKYLIFT MINI-ARBORIST

### MACHINE SPECIFICATIONS

| WEIGHT:                      | 11,820 LBS.                                      |
|------------------------------|--------------------------------------------------|
| LENGTH W/ BOOM:              | 25'                                              |
| CHASSIS LENGTH:              | 13'5"                                            |
| STOWED HEIGHT:               | 7'4"                                             |
| WORKING HEIGHT               | 53'                                              |
| WIDTH:                       | 35" TRACKS CLOSED – 50" TRACKS OPEN              |
| BASE:                        | HIGH STRENGTH STEEL CONSTRUCTION                 |
| DRIVE:                       | TWO SPEED PLANETARY REDUCTION                    |
| TRACKS:                      | 90" RUBBER                                       |
| TRACK ALARMS:                | AUDIBLE ALARM ON RETRACT                         |
| TILT ALARM:                  | DIGITAL & AUDIBLE – SIDE TO SIDE – FRONT TO BACK |
| ENGINE:                      | 25 HP KUBOTA DIESEL - TIER 4 COMPLIANT           |
| FUEL CAPACITY:               | 15 GALLON                                        |
| HYDRAULIC OIL CAPACITY:      | 25 GALLON                                        |
| PUMP:                        | 16 GPM FIXED DISPLACEMENT PISTON PUMP            |
| OPERATING PSI:               | 3,000 PSI                                        |
| LOWER CONTROLS:              | FULL PRESSURE                                    |
| OUTRIGGERS:                  | HYBRID – RADIAL TYPE                             |
| OUTRIGGER SAFETY:            | OUTRIGGER INTERLOCK SYSTEM                       |
| OUTRIGGER SPREAD:            | REAR 18.5' / FRONT 14' / FRONT TO BACK 20.5'     |
| GROUND PRESSURE:             | 6.4 PSI                                          |
| GROUNDING LUG:               | STAINLESS LUG ON DECK                            |
| HYDRAULIC OIL COOLER         |                                                  |
| OPEN CENTER HYDRAULIC SYSTEM |                                                  |
| INSULATION                   | 46KV CATEGORY C PER ANSI 92.2                    |

### **BOOM SPECIFICATIONS**

| WORKING HEIGHT:                                       | 53'                                         |
|-------------------------------------------------------|---------------------------------------------|
| SIDE REACH:                                           | 30'                                         |
| UPPER BOOM INSULATION GAP:                            | 64"                                         |
| LOWER BOOM INSULATION GAP:                            | 12"                                         |
| BASKET WORK ZONE:                                     | UNLIMITED                                   |
| UPPER CONTROLS                                        | 3AXIS / 4AXIS SINGLE STICK ISO CONTROL      |
| CONTROLS:                                             | FULL PRESSURE ON SIDE OF BOOM               |
| PLATFORM:                                             | END-MOUNTED ROTATING 24" X 30" X 42" BUCKET |
| PLATFORM CAPACITY:                                    | 500 LBS.                                    |
| CATEGORY "C" RATING PER ANSI A92.2                    |                                             |
| LOWER CONTROLS ABOVE ROTATION                         |                                             |
| LOWER CONTROLS OVERRIDE UPPER CONTROLS                |                                             |
| DIELECTRIC ISOLATION SYSTEM FOR PLATFORM (TRUE GUARD) |                                             |